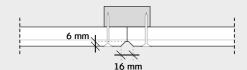

#### PROFILE DRAWING (INDEPENDENT OF SUSPENSION)

CROSS SECTION v-line 2way 10

CROSS SECTION v-line 2way 6

CROSS SECTION v-line 2way blank

LONGITUDINAL SECTION v-line 2way 10, 6 and blank

#### **TROLDTEKT® V-LINE 2WAY VARIANTS**

Troldtekt® v-line 2way 10

Troldtekt® v-line 2way 6

Troldtekt® v-line 2way blank

#### **TROLDTEKT® V-LINE BLANK**

V-line 2way blank is without grooves, but the edge design is similar to v-line 2way 6 and v-line 2way 10. The panel can be used, for example, for finishing (1) or for installing lighting etc. (2).