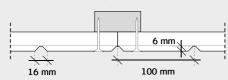

#### PROFILE DRAWING (INDEPENDENT OF SUSPENSION)

CROSS SECTION v-line 2way 10

CROSS SECTION v-line 2way 6

CROSS SECTION v-line 2way blank

LONGITUDINAL SECTION v-line 2way 10, 6 and blank

#### **TROLDTEKT® V-LINE 2WAY VARIANTS**

Troldtekt® v-line 2way 10

Troldtekt® v-line 2way 6

Troldtekt® v-line 2way blank