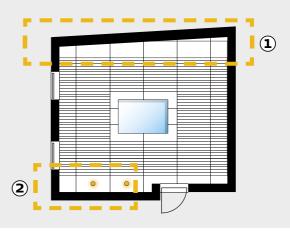

#### **TROLDTEKT® V-LINE BLANK**

V-line 2way blank is without grooves, but the edge design is similar to v-line 2way 6 and v-line 2way 10. The panel can be used, for example, for finishing (1) or for installing lighting etc. (2).