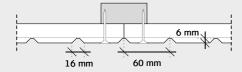

#### PROFILE DRAWING (INDEPENDENT OF SUSPENSION)

CROSS SECTION v-line 2way 10

CROSS SECTION v-line 2way 6

CROSS SECTION v-line 2way blank

LONGITUDINAL SECTION v-line 2way 10, 6 and blank

#### **TROLDTEKT® V-LINE 2WAY VARIANTS**

Troldtekt® v-line 2way 10

Troldtekt® v-line 2way 6

Troldtekt® v-line 2way blank