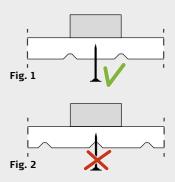

The screws should be screwed into the main surface of the panel (**Fig. 1**) – not into the bottom of the grooves (**Fig. 2**).