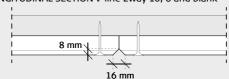

#### PROFILE DRAWING (INDEPENDENT OF SUSPENSION)

CROSS SECTION v-line 2way 10

CROSS SECTION v-line 2way 6

CROSS SECTION v-line 2way blank

LONGITUDINAL SECTION v-line 2way 10, 6 and blank