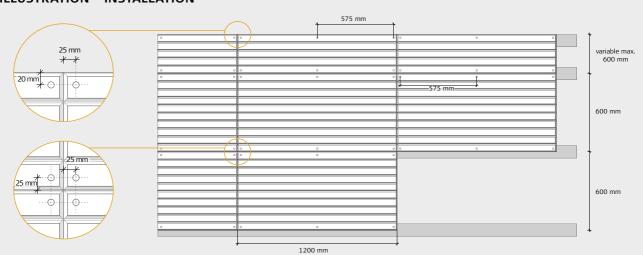

# INSTALLATION (PLEASE READ THE FULL INSTRUCTIONS BEFORE STARTING WORK)

1: Start by installing a complete row of Troldtekt panels along the centre line of the room. Then continue along both sides. It is important that the panels are butted tightly up against one another during installation.

V-line 2way has a groove along both the long and short edges of the panels. Therefore, do not install the panels in broken bond if there is a desire to highlight the transverse grooves.

2: Fix the panels using Troldtekt screws spaced 25/20 mm from the edges – as shown in the illustrations below: 25 mm for wooden battens, 20 mm for C60 steel profiles. Be careful not to overdrive the screws and so cause an indentation in the panel.

#### **ILLUSTRATION - INSTALLATION**