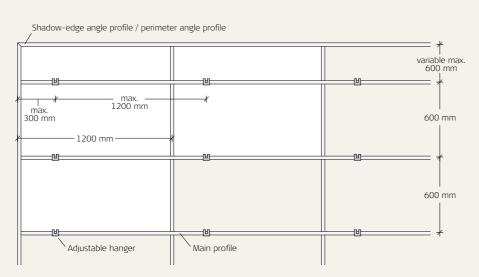

## **INSTALLATION**

Check that all hangers are secure after installation of the profile system. Adjust if necessary. Now lay the Troldtekt panels in the grid. **Note:** When installing **600 × 600 mm** square panels, it is important to ensure that the wood wool fibres run mainly parallel in one

## **ILLUSTRATION - INSTALLATION**

eflects Troldtekt's knowledge of certifications, standards

Troldtekt Limited Pembridge Leominster Herefordshire HR6 9LA United Kingdom