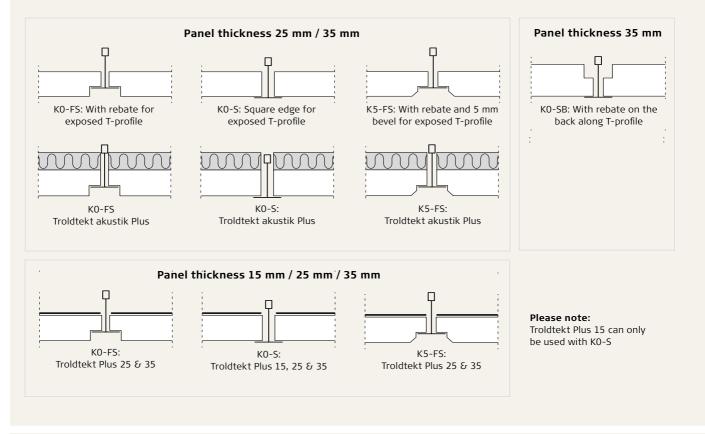

## INSTALLATION INSTRUCTIONS

Troldtekt<sup>®</sup> acoustic panels and Troldtekt<sup>®</sup> Plus installed in exposed T24 profiles in removable, suspended ceiling system

These instructions apply to installation of Troldtekt<sup>®</sup> acoustic panels and Troldtekt<sup>®</sup> Plus in exposed T24 profiles in removable, exposed ceiling system. Download installation instructions for Troldtekt<sup>®</sup> T24 profile system from www.troldtekt.com.

## **PROFILE DRAWINGS**



## INSTALLATION

Check that all hangers are secure after installation of the profile system. Adjust if necessary. Now lay the Troldtekt panels in the grid. **Note:** When installing **600** × **600** mm square panels, it is important to ensure that the wood wool fibres run mainly parallel in one direction. You can ensure that the panels face the same way by looking at the printed text on the back of the panels. This text must always face the same way.



## **ILLUSTRATION - INSTALLATION**





This document reflects Troldtekt's knowledge of certifications, standards, and products at the time of publication. No rights can be derived from this document. Changes, typesetting and printing errors reserved.

The most recent version can be found online by scanning the QR code.

MAY 2025 UK IE V