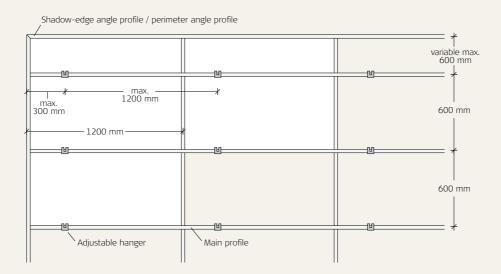

## INSTALLATION

Check that all hangers are secure after installation of the profile system. Adjust if necessary. Now lay the Troldtekt panels in the grid. **Note:** When installing **600** × **600** mm square panels, it is important to ensure that the wood wool fibres run mainly parallel in one direction. You can ensure that the panels face the same way by looking at the printed text on the back of the panels. This text must always face the same way.

## **ILLUSTRATION - INSTALLATION**

This document reflects Troldtekt's knowledge of certifications, standards, and products at the time of publication. No rights can be derived from this document. Changes, typesetting and printing errors reserved.